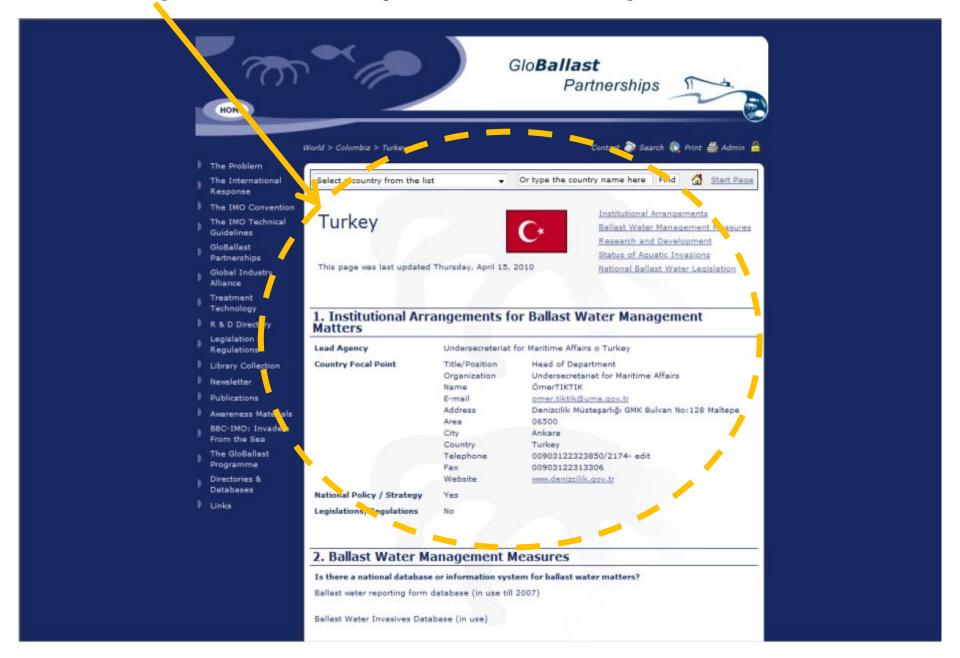

#### An example of a country with an active profile

#### Ballast Water Management Country Profiles Database

The GloBallast Country Profiles Database provides a brief overview of ballast water management arrangements in each IMO member State. Each Country Profile gives a summary of:

- National institutional arrangements, including any:
  - O Lead Agency and Country Focal Point for ballast water matters
  - O National policy, strategy and/or action plan on ballast water
  - O National /local ballast water legislation & regulations
- National ballast water management measures, including any:
  - O National database / information system
  - O Ballast water risk assessments
  - O Ballast water sampling programmes
  - O Requirements for submission of ballast water reporting forms by ships
  - O Implementation of the IMO ballast water Guidelines (A.868(20)) in the country
  - O Implementation of the IMO ballast water Convention in the country
- Any National research & development programmes relating to ballast water matters
- The status of aquatic bio-invasions in the country