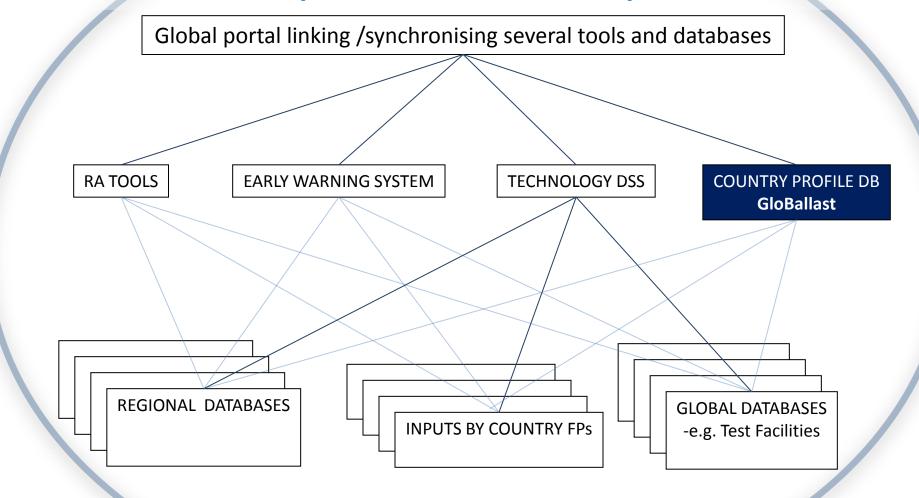

# The GloBallast Country Profile Database and Tools for Regional Harmonization and Cooperation

Split, Croatia 16 March 2011









## GLOBAL MARITIME BIOSECURITY INFORMATION SYSTEM (tentative framework)



### What is the CPD?

- Publicly viewable web-based database to provide information on the regulatory requirements and other BWM related information
- Facilitate user-friendly searches through the database
- One of the tools for CME, addressed to all stakeholders involved in BWM.
- Ship-owners, crew members, flag States, port States and other interested parties
  - \* Administrations are urged to complete their profiles as soon, and as completely, as possible

## **GloBallast Country Profile** database

**EASY ACCESS** 



Accept terms and conditions



Glo**Ballast** Partnerships



Home > Country Profiles

Contact 🔉 Search 🗞 Print 🎒 Admin 🔓







- The International Response
- The IMO Convention
- The IMO Guidelines
- GloBallast Partnerships
- Global Industry Alliance
- Treatment Tech