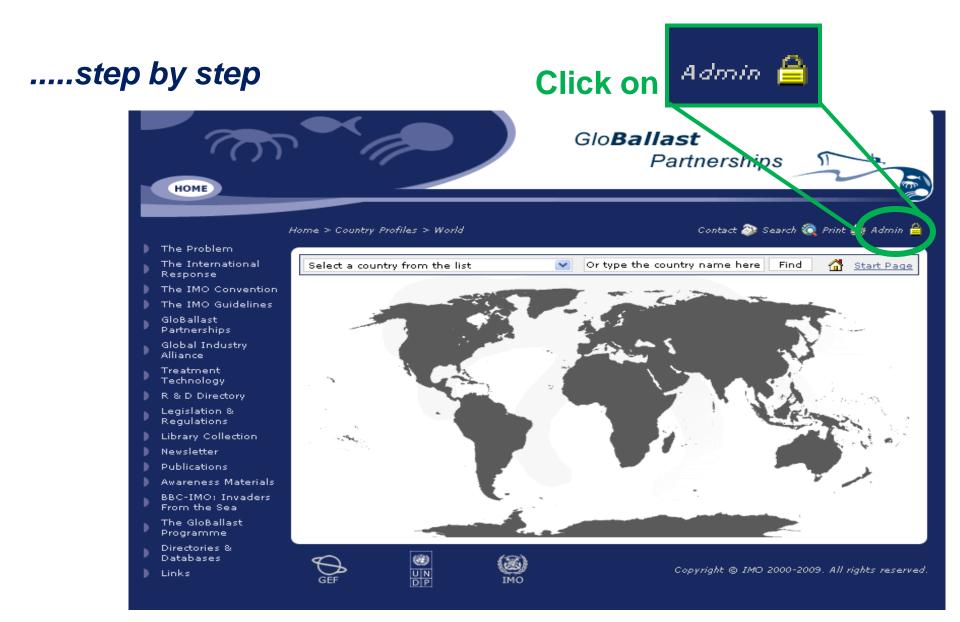

### How to input country data

#### **Country Profiles Administration**

Welcome to the administration module for the Country Profiles section of Global Ballast Water Management Programme website. Use the form below to log in. If you wish to register to become an editor of your country, please contact the Globallast PCU.