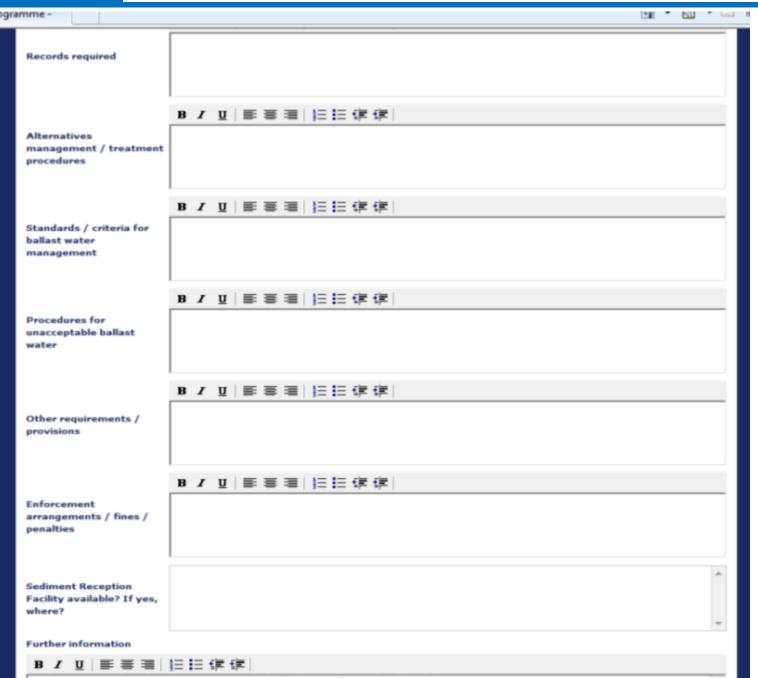

#### **STEP 5 National BW Legislation**

| Annex 1 Part 1/2: Details of National Ballast Water Legislation                                                                      |                                                                                                              |  |  |
|--------------------------------------------------------------------------------------------------------------------------------------|--------------------------------------------------------------------------------------------------------------|--|--|
|                                                                                                                                      |                                                                                                              |  |  |
| Note: This page does not need to be filled if your country does not have legislation/regulations governing ballast water management. |                                                                                                              |  |  |
| Title of Legislation                                                                                                                 |                                                                                                              |  |  |
| Year Enacted                                                                                                                         |                                                                                                              |  |  |
| Is the legislation intended to:                                                                                                      |                                                                                                              |  |  |
|                                                                                                                                      | Implement the International Convention for the Control and Management of Ships' Ballast Water and Sediments? |  |  |
|                                                                                                                                      | Implement the IMO ballast water Guidelines (A.868(20))?                                                      |  |  |
|                                                                                                                                      | Implement unilateral Coastal or Port State provisions different from above?                                  |  |  |
| Administering Authority                                                                                                              |                                                                                                              |  |  |
|                                                                                                                                      | B / U                                                                                                        |  |  |
| Ports Affected                                                                                                                       |                                                                                                              |  |  |
|                                                                                                                                      | ■ / 世  事事   毎   毎   毎   毎                                                                                    |  |  |
| Ships Affected                                                                                                                       |                                                                                                              |  |  |
|                                                                                                                                      | B / U ≡≡≡ 毎日毎年                                                                                               |  |  |
| Mode of Implementation (voluntary / mandatory)                                                                                       |                                                                                                              |  |  |
|                                                                                                                                      | B / U  事事 =   毎 ほ 賃 賃                                                                                        |  |  |
| Date Commenced                                                                                                                       |                                                                                                              |  |  |
| Previous ?                                                                                                                           | Save as Draft and Exit ? Exit without Saving ? Go to Preview ? Next ?                                        |  |  |

#### STEP 6 cont Details of National BW Legislation

| Annex 1 Part 2/2: Details of National Ballast Water Legislation                                                                      |                               |  |
|--------------------------------------------------------------------------------------------------------------------------------------|-------------------------------|--|
| Note: This page does not need to be filled if your country does not have legislation/regulations governing ballast water management. |                               |  |
|                                                                                                                                      |                               |  |
| Main requirements / provisions of the legislation                                                                                    |                               |  |
|                                                                                                                                      | B / ∐   ≡ ≡ ≡   注   注   读   读 |  |
| Acceptable methods of<br>BW Management                                                                                               |                               |  |
|                                                                                                                                      | B / U 事事事 注音使使                |  |
| Target species specified<br>(if any)                                                                                                 |                               |  |
|                                                                                                                                      | B / U                         |  |
| Uptake controls                                                                                                                      |                               |  |
|                                                                                                                                      | B / U                         |  |
| BW sampling                                                                                                                          |                               |  |
|                                                                                                                                      | B / 世  三 三                    |  |
| Records required                                                                                                                     |                               |  |
|                                                                                                                                      | B / 및   ■ ■ ■   注   注   读     |  |
| Alternatives<br>management / treatment<br>procedures                                                                                 |                               |  |