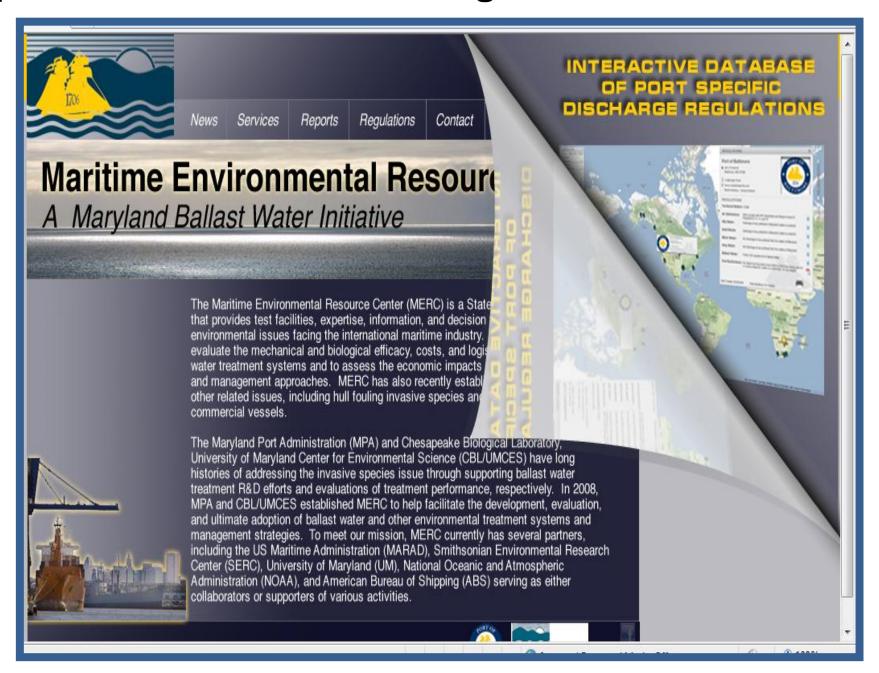

## The CPD today

An exciting partnership with Maritime
 Environmental Resource Center MERC,
 Maryland, USA. This will allow the
 combination of the CPD, with the MERC's
 database on all regulations regarding shipping
 related pollution, along with a user-friendly
 interface.

## Cooperation with Maritime Environmental Resource Center, University of Maryland